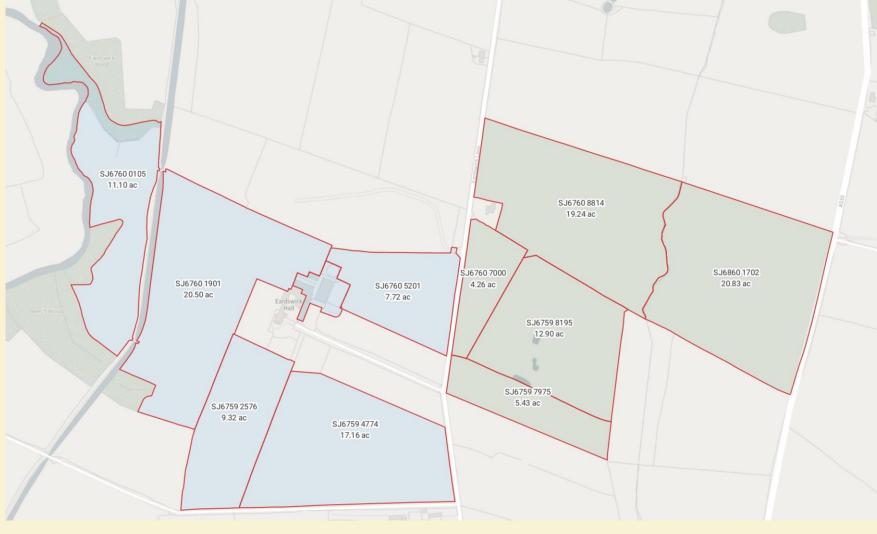

#### DESCRIPTION

The land totals 128.46 acres (51.99 Hectares) available as a whole or in the 2 lots. Lot 1 – 65.80 acres (26.63 hectares). Lot 2 – 62.66 acres (25.36 hectares) The buildings comprise, 196 cubicles, general purpose building, two silage clamps, slurry lagoon and dirty water tank.

| Lot 1        |       |       |                 | B |
|--------------|-------|-------|-----------------|---|
| Field number | Ac    | На    | Crop            |   |
| SJ6760 5201  | 7.72  | 3.12  | Permanent grass |   |
| SJ6760 1901  | 20.5  | 8.30  | Permanent grass |   |
| SJ6760 0105  | 11.1  | 4.49  | Permanent grass |   |
| SJ6759 2576  | 9.32  | 3.77  | Permanent grass |   |
| SJ6759 4774  | 17.16 | 6.94  | Permanent grass |   |
| TOTAL        | 65.80 | 26.63 |                 | 1 |
|              |       |       |                 | ~ |
| Lot 2        |       |       |                 | - |
| Field number | Ac    | На    | Crop            |   |
| SJ6759 7975  | 5.43  | 2.20  | Permanent grass |   |
| SJ6760 7000  | 4.26  | 1.72  | Permanent grass |   |
| SJ6759 8195  | 12.9  | 5.22  | Permanent grass |   |
| SJ6760 8814  | 19.24 | 7.79  | Permanent grass |   |
| SJ6860 1702  | 20.83 | 8.43  | Permanent grass | _ |
| TOTAL        | 62.66 | 25.36 |                 |   |