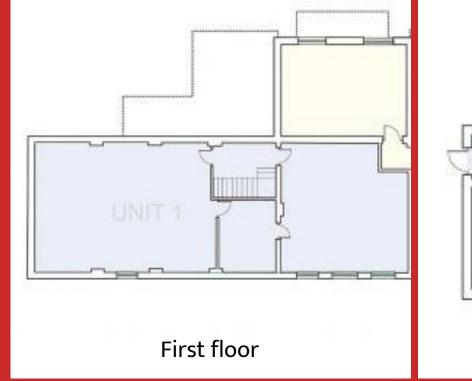

#### **DESCRIPTION**

Unit 1 is a ground and first floor office area, with 5 office rooms, shared kitchen and w/c facilities.

#### **ACCOMMODATION**

Ground floor

Office 1 – 4.28m x 4.12m
Office 2 – 3.27m x 2.58m
Shared kitchen and w/o

First floor

Office 3 – 8.80m x 6.22m Office 4 – 3.48m x 2.81m Office 5 – 6.10m x 6.37m