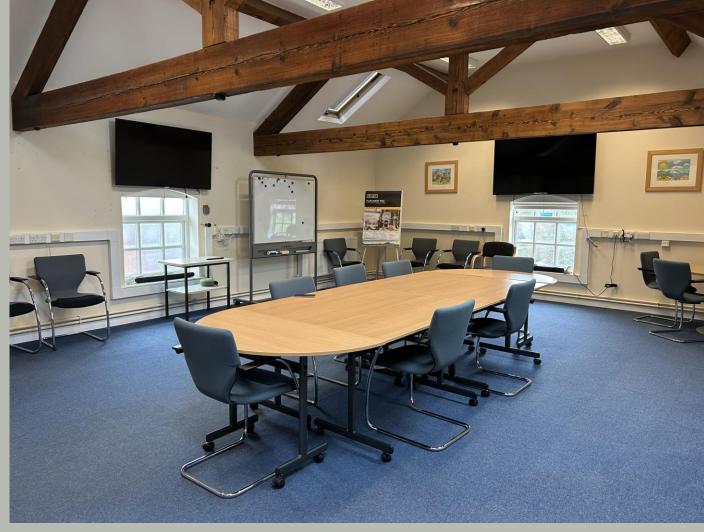

#### **DESCRIPTION**

Unit 1 is a ground and first floor office area, with 5 office rooms, shared kitchen and w/c facilities.

#### **ACCOMMODATION**

Ground floor

Office 1 – 4.28m x 4.12m
Office 2 – 3.27m x 2.58m
Shared kitchen and w/o

First floor

Office 3 – 8.80m x 6.22m Office 4 – 3.48m x 2.81m Office 5 – 6.10m x 6.37m