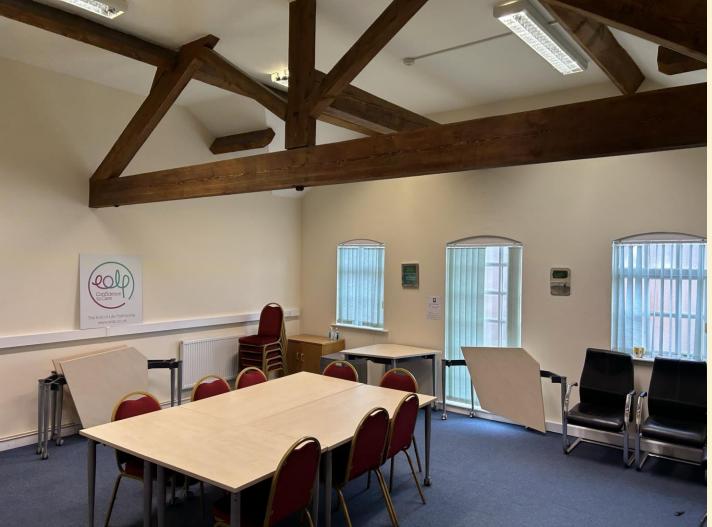

#### **DESCRIPTION**

Unit 1 is a ground and first floor office area, with 5 office rooms, shared kitchen and w/c facilities.

#### **ACCOMMODATION**

Ground floor

Office 1 – 4.28m x 4.12m
Office 2 – 3.27m x 2.58m
Shared kitchen and w/o

First floor

Office 3 – 8.80m x 6.22m Office 4 – 3.48m x 2.81m Office 5 – 6.10m x 6.37m