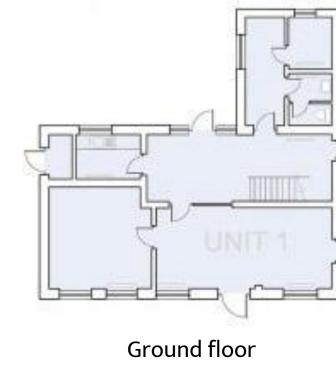

#### **DESCRIPTION**

Unit 1 is a ground and first floor office area, with 5 office rooms, shared kitchen and w/c facilities.

#### **ACCOMMODATION**

Ground floor

Office 1 – 4.28m x 4.12m
Office 2 – 3.27m x 2.58m
Shared kitchen and w/o

First floor

Office 3 – 8.80m x 6.22m Office 4 – 3.48m x 2.81m Office 5 – 6.10m x 6.37m