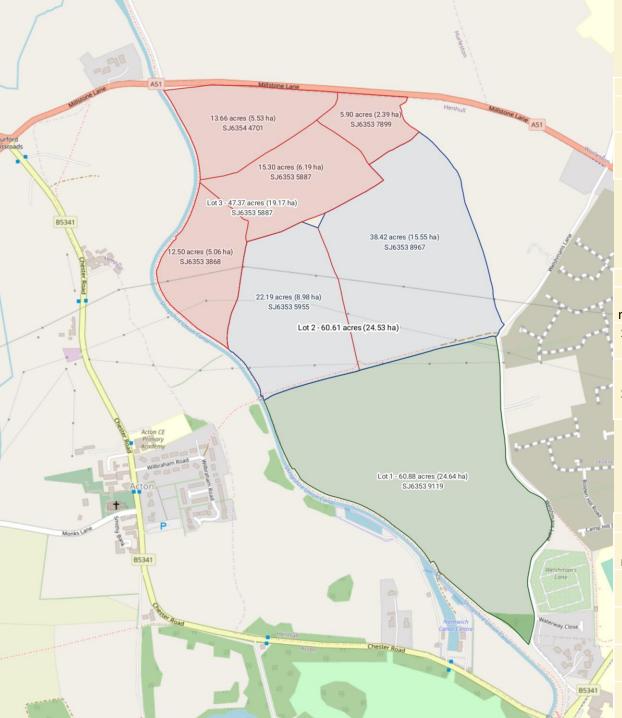

# LOT 1

Accessed off Welshmans Lane, lot 1 comprises one field totalling 60.88 acres (24.64 hectares), down to grass. Lot 1 benefits from 4 access points off Welshmans Lane.

|       |       |                   | Cropping          |                                                    |
|-------|-------|-------------------|-------------------|----------------------------------------------------|
|       |       |                   |                   |                                                    |
| Ac    | На    | 2022              | 2021              | 2020                                               |
|       |       | - 0               | _                 | _                                                  |
|       |       | Temporary Grass & | Temporary grass   | Temporary grass                                    |
| 60.88 | 24.64 | barley            | & maize           | & barley                                           |
|       |       |                   | Temporary Grass & | Ac Ha 2022 2021  Temporary Grass & Temporary grass |

# LOT 2

Accessed off Welshmans Lane, lot 2 comprises 3 fields totalling 60.61 acres (24.53 hectares), all down to grass. Lot 2 has 1 access point off Welshmans Lane.

|     | Lot 2 |       |       | Cropping        |                 |                 |  |
|-----|-------|-------|-------|-----------------|-----------------|-----------------|--|
| . 1 | Field |       |       |                 |                 |                 |  |
| ทเ  | umber | Ac    | На    | 2022            | 2021            | 2020            |  |
| S.  | J6353 |       |       |                 |                 |                 |  |
|     | 5955  | 22.19 | 8.98  | Temporary Grass | Barley          | Barley          |  |
|     |       |       |       |                 |                 |                 |  |
| S.  | J6353 |       |       | temporary grass | temporary grass | Temporary grass |  |
| 8   | 8967  | 38.42 | 15.55 | & barley        | & wheat         | & barley        |  |

# LOT 3

Accessed off the A51, lot 3 comprises 4 fields totalling 47.37 acres (19.17 hectares), all down to grass. Lot 2 has 2 access points off the main road.

| n t | Lot 3           |       |      | Cropping        |                         |                 |
|-----|-----------------|-------|------|-----------------|-------------------------|-----------------|
|     | Field<br>number | Ac    | На   | 2022            | 2021                    | 2020            |
| \   | SJ6353<br>3868  | 12.50 | 5.06 | Temporary Grass | Temporary grass & wheat | Temporary Grass |
|     | SJ6353<br>5887  | 15.30 | 6.19 | Barley          | Wheat                   | Wheat           |
| /   | SJ6354<br>4701  | 13.66 | 5.53 | Temporary Grass | Temporary Grass         | Temporary Grass |
| 1   | SJ6353<br>7899  | 5.90  | 2.39 | Barley          | Temporary Grass         | Temporary Grass |