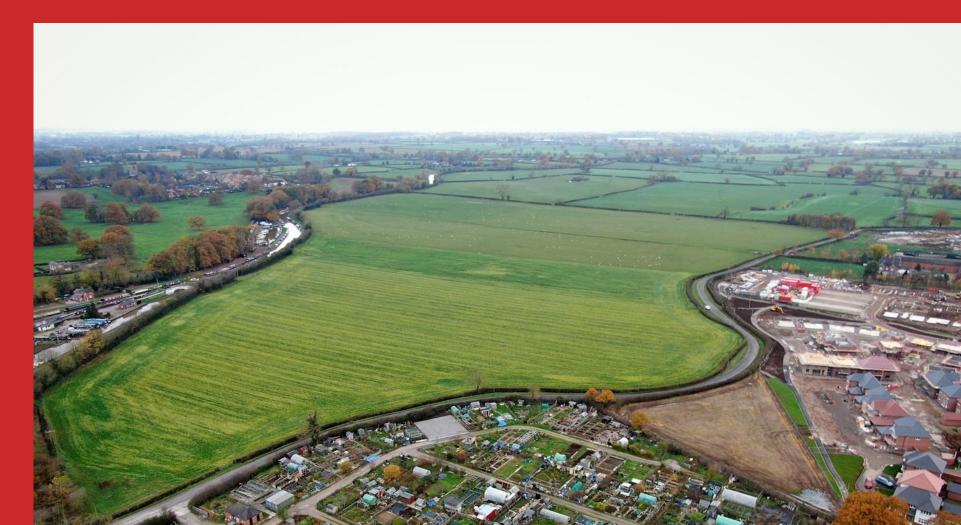

### **LOCATION**

The land at Henhull Hall is located between Nantwich and Acton. The land can be accessed off Welshmans Lane and the A51 (Millstone Lane).

#### **DESCRIPTION**

The land totals 168.86 acres (68.33 Hectares) available as a whole or in the 3 lots. The land is classified as

The land is classified as Grade 3 and is designated as a Nitrate Vulnerable Zone.