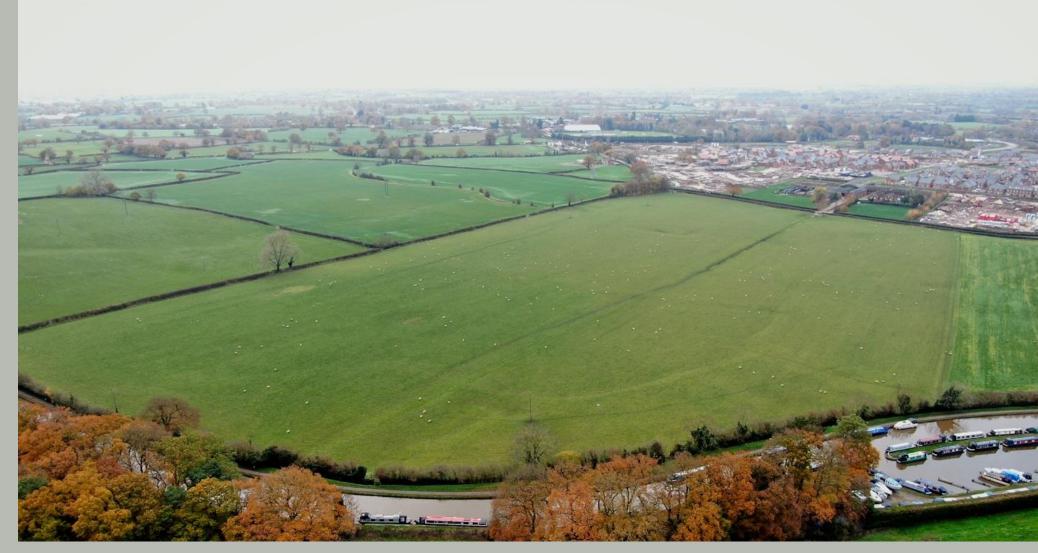

### **LOCATION**

The land at Henhull Hall is located between Nantwich and Acton. The land can be accessed off Welshmans Lane and the A51 (Millstone Lane).

#### **DESCRIPTION**

The land totals 168.86 acres (68.33 Hectares) available as a whole or in the 3 lots. The land is classified as

The land is classified as Grade 3 and is designated as a Nitrate Vulnerable Zone.