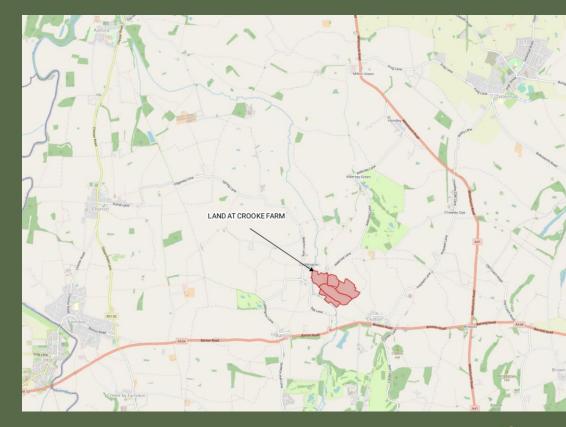

#### LOCATION

The land at Crooke Farm i conveniently located to th south of Aldersey Lane, with one access point.