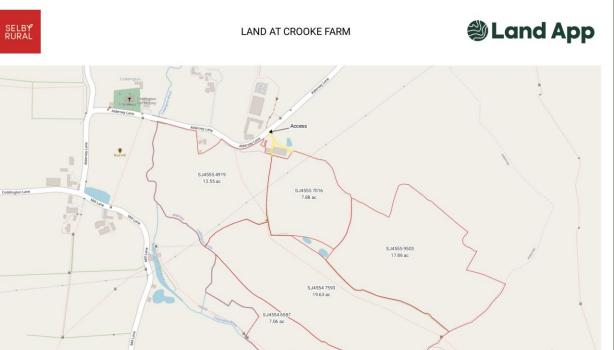

#### DESCRIPTION

The land totals 64 acres (25.90 Hectares) and is down to temporary grass, split into 5 fields with good access tracks to all fields.

The land is classified as Grade 2 and is designated as an NVZ.

#### **PREVIOUS CROPPING**

The land is all down to temporary grass. Fields SJ4555 4919 & SJ4555 7016 were reseeded in 2022.